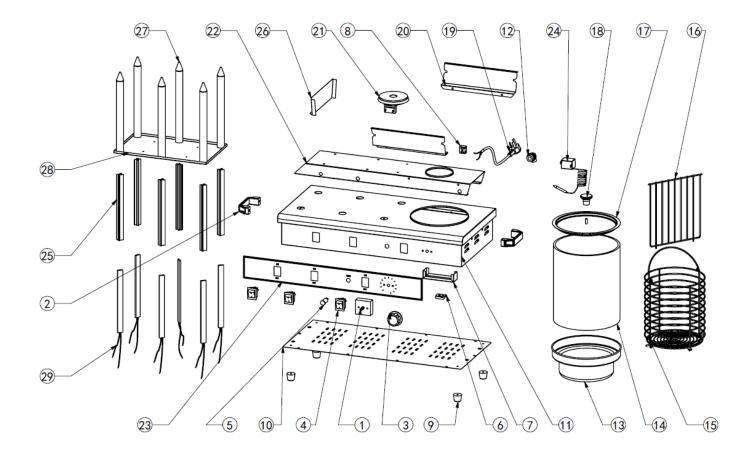

| Machine                         | Explode | Code  | Description               |
|---------------------------------|---------|-------|---------------------------|
| DA567 Hotdog warmer with 6 pins | 1       | AJ260 | Thermostat                |
| DA567 Hotdog warmer with 6 pins | 2       | AJ261 | Handle (set 2)            |
| DA567 Hotdog warmer with 6 pins | 3       | AJ262 | Knob                      |
| DA567 Hotdog warmer with 6 pins | 4       | AJ263 | On/Off Switch             |
| DA567 Hotdog warmer with 6 pins | 5       | AJ264 | Indicator Light           |
| DA567 Hotdog warmer with 6 pins | 6       | Å     | Probe Tablet              |
| DA567 Hotdog warmer with 6 pins | 7       | Ŕ     | Heating Plate Fixed Plate |
| DA567 Hotdog warmer with 6 pins | 8       | AJ265 | Ceramic Terminal Block    |
| DA567 Hotdog warmer with 6 pins | 9       | AK017 | Black Rubber Feet         |
| DA567 Hotdog warmer with 6 pins | 10      | Â     | Bottom Plate              |
| DA567 Hotdog warmer with 6 pins | 11      | 2     | Body                      |
| DA567 Hotdog warmer with 6 pins | 12      | 2     | Electric Cable Head       |
| DA567 Hotdog warmer with 6 pins | 13      | AJ266 | Water Pan                 |
| DA567 Hotdog warmer with 6 pins | 14      | AJ267 | Bottomless Glass Cylinder |
| DA567 Hotdog warmer with 6 pins | 15      | AJ268 | Basket                    |
| DA567 Hotdog warmer with 6 pins | 16      |       | Basket Net                |
| DA567 Hotdog warmer with 6 pins | 17      | æ     | Lid                       |
| DA567 Hotdog warmer with 6 pins | 18      | Â     | Handle of Lid             |

## Exploded diagram and spare parts list (DA567)

| DA567 Hotdog warmer with 6 pins | 19 | Ŕ     | Power Cable           |
|---------------------------------|----|-------|-----------------------|
| DA567 Hotdog warmer with 6 pins | 20 | Ŕ     | Heat Reflective Board |
| DA567 Hotdog warmer with 6 pins | 21 | AJ269 | Heating Plate         |
| DA567 Hotdog warmer with 6 pins | 22 | Ŕ     | Inside Beam Board     |
| DA567 Hotdog warmer with 6 pins | 23 | Â     | PVC Decals            |
| DA567 Hotdog warmer with 6 pins | 24 | Ŕ     | Temperature Limiter   |
| DA567 Hotdog warmer with 6 pins | 25 | Å     | Fixed Piece           |
| DA567 Hotdog warmer with 6 pins | 26 | æ     | Middle Partition      |
| DA567 Hotdog warmer with 6 pins | 27 | Â     | Stick                 |
| DA567 Hotdog warmer with 6 pins | 28 | A     | Stick Fixing Plate    |
| DA567 Hotdog warmer with 6 pins | 29 | A     | Electronic Heat Sink  |
|                                 |    |       |                       |